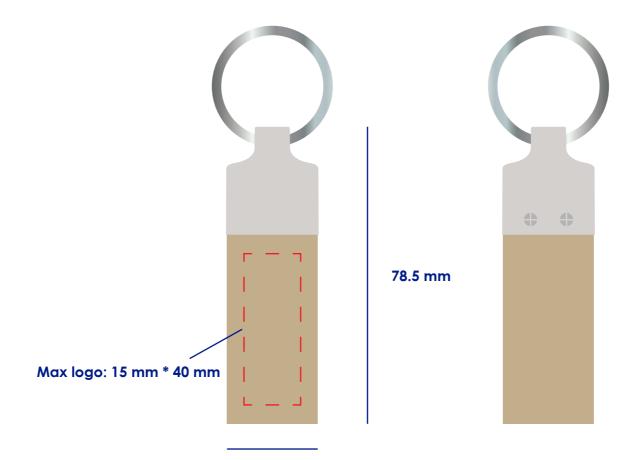

### **Product Colour**

Wood Keyring 24 mm \* 78.5 mm Branding Method: Laser Engrave